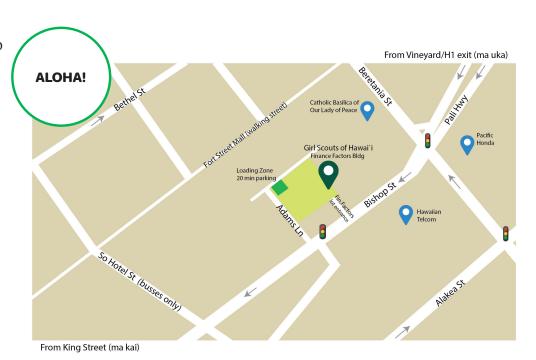

You can also still contact us through Customer Care at customercare@gshawaii.org.

Parking 20 minutes or Validated **To access 15-20 min. Loading Zone Parking**, head ma kai on Bishop St. off of S. Beretania. At the light in front of the Finance Factors building, turn right onto Adams Ln. Follow the road to the back of the building. Park in the designated Loading Zone areas.

**To access Finance Factors Parking:** Head ma kai on Bishop St. off of S. Beretania. Head down the parking ramp in front of the Finance Factors building and park in spots that are not Reserved Parking spots. Council will validate parking only if you are attending a training or scheduled meeting at our office.