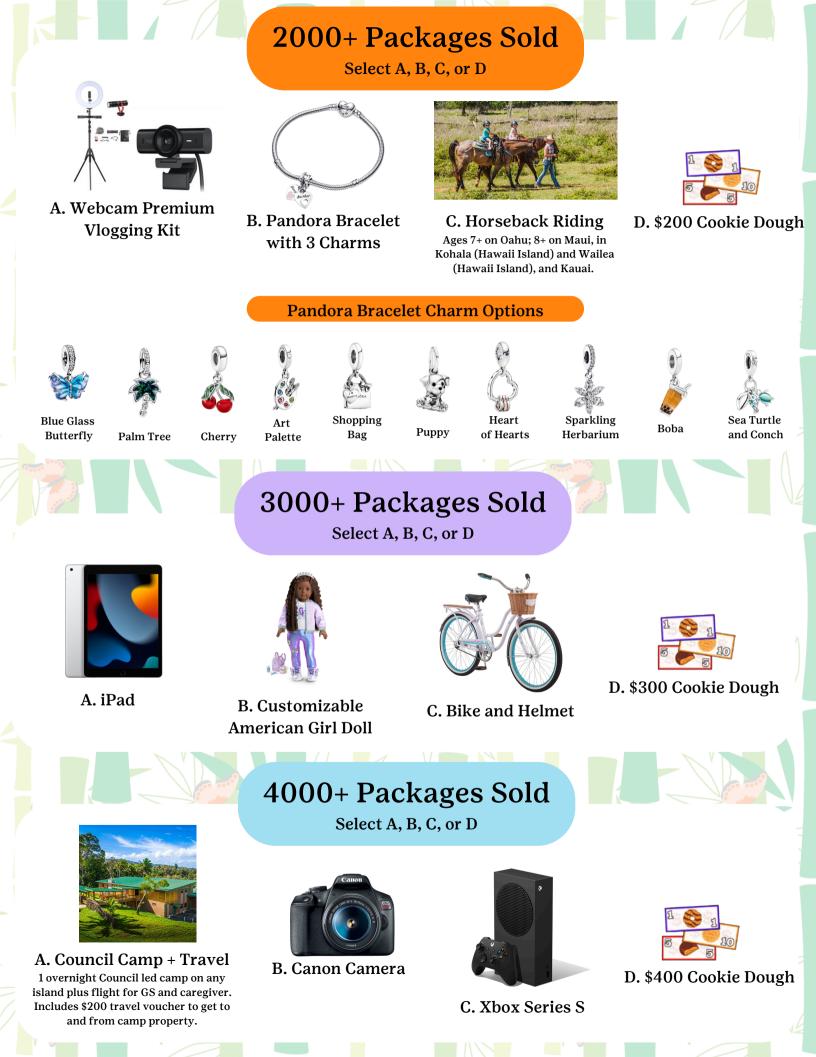

## 1000+ Packages Sold

Select A, B, C, or D

A. Adopt a Panda Kit Includes: photo & info with frame, adoption certificate, plush, gift bag, gift box

B. Wireless mini projector with foldable screen

## D. \$100 Cookie Dough

C. Customizable Skateboard

Select A, B, C, or D

A. Camping Set Includes sleeping bag, lantern, tent, headlamp, toiletry bag, and hammock.

B. Customizable Shoes Nike or Converse

D. \$100 Cookie Dough

C. Lego Set Select one: Enchanted Treehouse, Hogwarts Castle: The Great Hall, Beach Amusement Park