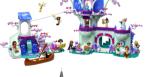

C. Lego Set Select one: Enchanted Treehouse, Hogwarts Castle: The Great Hall, Beach Amusement Park