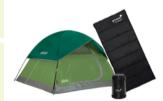

## D. \$100 Cookie Dough

C. Customizable Skateboard

Select A, B, C, or D

A. Camping Set Includes sleeping bag, lantern, tent, headlamp, toiletry bag, and hammock.

B. Customizable Shoes Nike or Converse

D. \$100 Cookie Dough