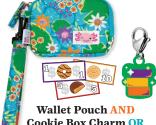

Collapsible Cup OR **\$8 Cookie Dough** 370+ pkgs

Cookie Box Charm OR \$10 Cookie Dough 450+ pkgs

Axolotl Pillow OR \$12 Cookie Dough 550+ pkgs

Crossbody Bag OR \$14 Cookie Dough 650+ pkgs

Weekender Tote OR Blanket AND Super Patch AND \$20 Cookie Dough