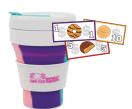

Collapsible Cup OR **\$8 Cookie Dough** 370+ pkgs

Cookie Box Charm OR \$10 Cookie Dough 450+ pkgs

Axolotl Pillow OR \$12 Cookie Dough 550+ pkgs

Crossbody Bag OR \$14 Cookie Dough 650+ pkgs

Weekender Tote OR Blanket AND Super Patch AND \$20 Cookie Dough