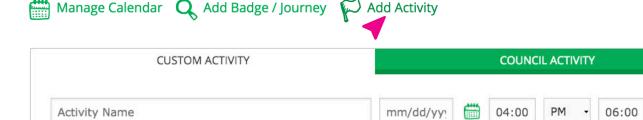

#### Add Activities to Your Year Plan

Meetings and badges are only one part of a go-getting Girl Scout's year! You can also add things like field trips, service projects, and cookie booth sales to your year plan. And the Volunteer Toolkit connects to your council website so you can browse and add council events, too. Any activity you add will appear in blue and show up chronologically.

At the top of the year plan, click **Add Activity**.

Location Name

**COUNCIL ACTIVITY:** 

Cost

**CUSTOM ACTIVITY:** Add your activity name, date, time, location, and any details or special instructions to your year plan.

Location Address

Activity Description

Search or filter through council events and add them to your year plan. Important: this feature does not register you for the event, so be sure to check out your council website for full event registration details.

Not all events may be displayed. See our **EVENTS** tab for Council event information.

For information about participating in the Girl Scout Cookie Program, contact us at Cookies@gshawaii.org

PM

**ADD ACTIVITY** 