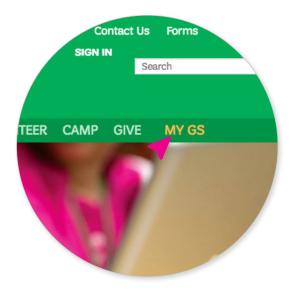

#### Where To Find the Volunteer Toolkit

The Volunteer Toolkit (VTK) can be used from any computer, tablet, or smartphone with internet access. For best results, use a VTK-friendly browser such as Chrome or Firefox with a cleared cache and visit gshawaii.org

In the upper right-hand corner of your screen, click MY GS.

Select Volunteer Toolkit to log in using the credentials provided by the council.

**NOTE**: The Volunteer Toolkit does not work on Internet Explorer.