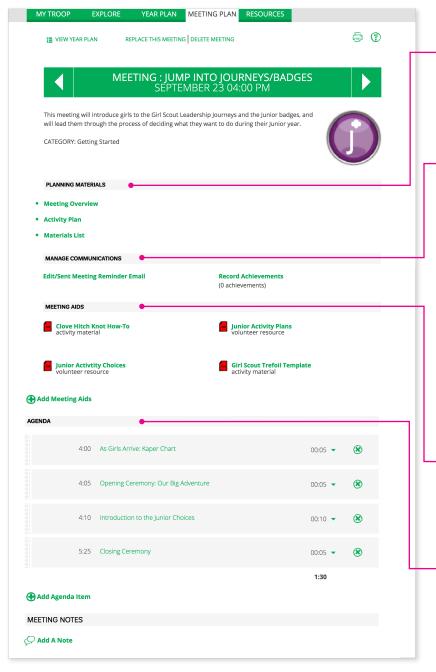

#### The Meeting Plan Tab

The **MEETING PLAN** tab has a robust collection of tools and information to help you plan engaging activities every time.

PLANNING MATERIALS: High-level resources show you from start to finish what your girl(s) will achieve during the meeting (1. Meeting Overview), what you'll do and say (2. Activity Plan), and the meeting aids plus the materials you'll need (3. Material List).

MANAGE COMMUNICATIONS. Email people your Girl Scout might collaborate with to earn each badge or award. Emails are prepopulated with relevant information, but you can customize it based on your needs. You can even attach meeting aids or other relevant documents from your council website at the bottom of the screen before sending.

You can also **Record Achievements** in this section. Use the checkboxes to mark when she has completed a badge or award. Download a full report of everything she has earned from the **MY TROOP** tab.

You can see the full picture of what your girl has earned on the **MY TROOP** tab, with the option to download.

**MEETING AIDS.** These documents and videos are the leg-up you need for each meeting! Some are geared toward the adult supporting the meeting and some are for the girl completing the activities. You can find more information on how to use these resources in the Activity Plan.

AGENDA. Wondering how you'll kick off your meeting's activities? Here, you'll find instructions and details for each activity, materials needed, time it takes to complete, and recommended sequencing.

You'll also find suggested opening and closing activities that are part of typical troop meetings.

## Individually Registered Member/Juliette

There are lots of ways to customize your meeting agenda:

- ▶ Drag and drop activities to reorder in the agenda.
- ► Use the dropdown on an activity to change the amount of time allotted for a certain activity.
- ▶ Delete an activity by clicking the "X" to the right. Be careful you aren't deleting a required activity to earn an award, though!
- ▶ Click **Add Agenda** Item at the bottom to add your own activities!
- ▶ Add a note at the end to remind yourself about important things to remember for each meeting.

If at any time you want to **replace** or **delete** an entire meeting, just use the respective links at the top of the meeting plan.

And if at any time you want to download or print your year plan or meeting plan, look for these icons at the top of the page: