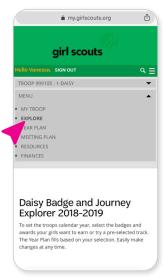

### **Basic Navigation**

Welcome to the Volunteer Toolkit! We've outlined everything you need to know to get started and have the best Girl Scout year ever!

The Volunteer Toolkit is divided into tabs that have unique tools to help troop leaders plan meetings; these tools will also help your Girl Scout earn awards and help you track her achievements!

If you're on a computer, you'll see the **GREEN TABS** across the top of your browser window.

Mobile users will see a grey dropdown menu at the top of their screen, with each tab beneath.

TIP: Print - Download - Help

## **EXPLORE**

### able to: the exciting options in the started? You can see all Wondering where to get **EXPLORE** tab. You'll be

- Browse prebuilt tracks of badge and Journey activities
- Create your own activity track with your girl(s)
- Preview tracks and badge add them to your year plan requirements before you
- Download and print an overview of each can easily review options! preselected track so you