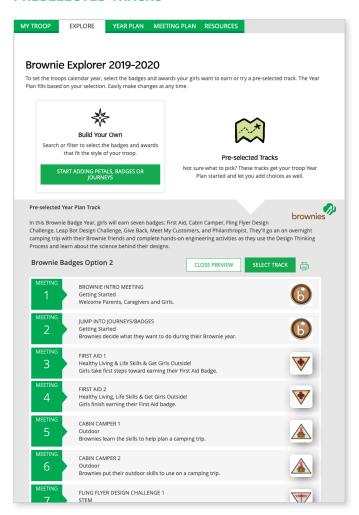

#### PRESELECTED TRACKS

▲ PRESELECTED TRACKS are a preset selection of meeting plans for a specific Journey or set of badges. Click View Popular Tracks, and from there you can preview each combination of awards. Use the printer icon under each Preview to download or print a copy of the Year Plan. Once you've found the right one, click Select Track and your year plan will be created.

Once you've made your selection in the **EXPLORE** tab, you'll automatically be taken to the **YEAR PLAN** tab. This is also the tab you'll be brought back to each time you log in.