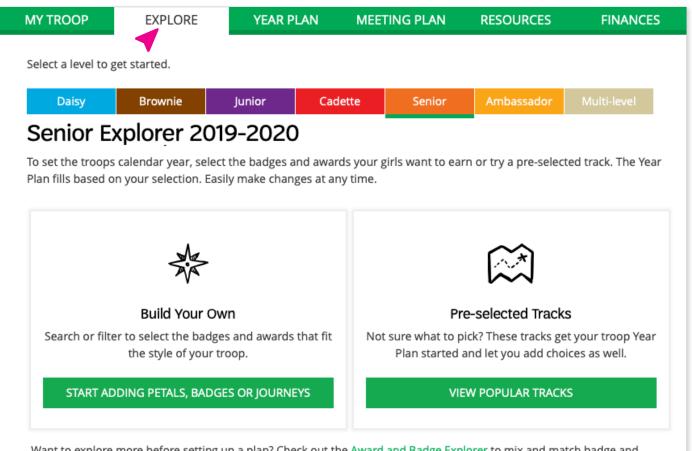

#### Set Up a Year Plan

When you log in to the Volunteer Toolkit the first time, you'll need to select a year plan before you can customize meetings or activities. The **EXPLORE** tab displays available prebuilt year plans for you to choose from based on the grade level you select.

**TIP:** Quickly access the **Award and Badge Explorer** from the bottom of the tab to mix and match potential award options. Use this to come back and create a custom plan as unique as you.

Want to explore more before setting up a plan? Check out the Award and Badge Explorer to mix and match badge and Journey choices. Include your Girl Scouts and let them give input as you plan your year.

► IMPORTANT: Each time you choose a new year plan from the EXPLORE tab, it will reset your entire year. Any activities, meeting dates, and customizations will be lost. To add badges and Journeys or edit your existing year plan in any way, use the buttons on the YEAR PLAN tab.

▲ BUILD YOUR OWN allows you to build your year plan from scratch! You can mix and match badges, Journeys, and activities with the interests of your girl(s). Build Your Own also allows you to search through all badges and Journeys regardless of grade level.

#### PRESELECTED TRACKS

▲ PRESELECTED TRACKS are a preset selection of meeting plans for a specific Journey or set of badges. Click View Popular Tracks, and from there you can preview each combination of awards. Use the printer icon under each Preview to download or print a copy of the Year Plan. Once you've found the right one, click Select Track and your year plan will be created.