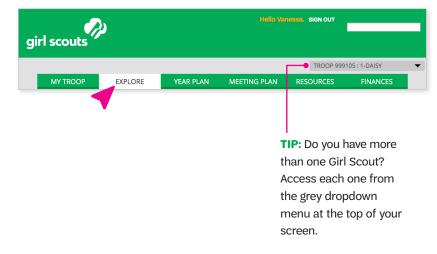

### **Basic Navigation**

Welcome to the Volunteer Toolkit! We've outlined everything you need to know to get started and have the best Girl Scout year ever!

The Volunteer Toolkit is divided into tabs that have unique tools to help troop leaders plan meetings; these tools will also help your Girl Scout earn awards and help you track her achievements!

If you're on a computer, you'll see the **GREEN TABS** across the top of your browser window.

Mobile users will see a grey dropdown menu at the top of their screen, with each tab beneath.

TIP: Print - Download - Help