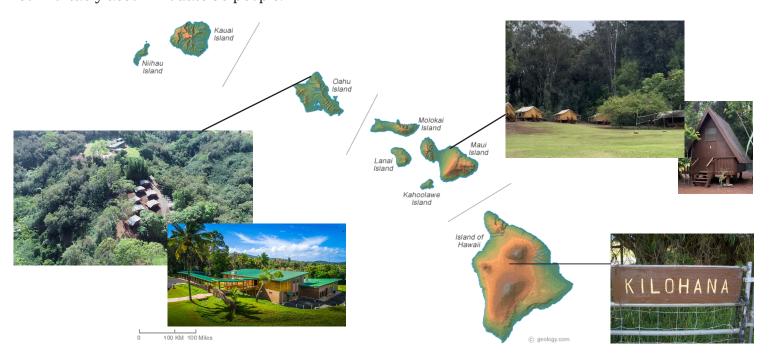

About our properties:

**Camp Paumalū** is located on the forested ridges of a picturesque 135-acre site overlooking Oʻahu's north shore. Paumalū is located 3 miles above Sunset Beach. The camp includes four self-contained sites as well as several central camp facilities, which includes a kitchen, dining area, health center, craft hut, and pool. The site's four units provide sleeping accommodations for approximately 150 people. Our newly rebuilt campsite (Unit 1:Makaha) has 8 new solar powered cabins and composting toilets.

**Camp Pi'iholo** is located in the secluded up-country Makawao area of Maui. Pi'iholo can be described as an intimate tree-surrounded getaway, approximately 20-30 minutes from the airport at Kahului and an hour and a half from Lahaina. It is ideal for small-to-medium camping groups, outdoor programs and conferences. Pi'iholo has a kitchen and lodge area and will accommodate up to 50 people.

**Camp Kilohana** is located on Saddle Road, 10 miles from the Waimea side junction, and 44 miles from Hilo, this 6.83-acre camp is the best site for meetings, retreats, stargazing, or just studying nature.

Nearby points of interest include the Nene Goose Sanctuary, Onizuka Center of Astronomy located on Mauna Kea and Mauna Loa Observatory. At an elevation of 6,000 feet, this site experiences a variety of weather conditions. Kilohana is perhaps the most rustic of all our Girl Scout camps. There is a kitchen and dining area. The only water comes from a catchment tank adjacent to the main lodge and it is not meant for drinking. There is electricity powered by a generator in the lodge only. Camp Kilohana can comfortably accommodate 80 people.