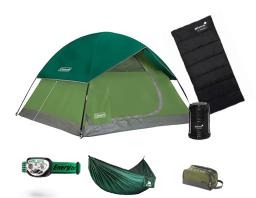

2000+ Packages Sold Select A, B or C

A. Camping Set includes: Headlamp, Tent, Hammock, GSH Lantern, GSH Sleeping Bag and Overnight Pack

B. Wireless Karaoke Machine

C. Horseback Riding Must be 8+ years old in Kohala & Wailea (Hawaii Island), Maui and Kauai; 7+ on Oahu