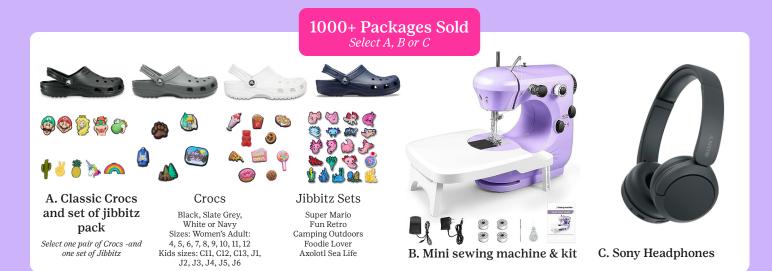

Cookie Rewards 2024



## **Congratulations** on your participation in the 2024 Cookie Program!

Your Council Cookie team is excited to see you Own Your Magic and be an awesome cookie boss. See below the details on the Hall of Fame Rewards and further details to help guide your rewards choices this year.





Lunar Research Base, Beach Amusement Park, Hogwarts Land OR Peach's Castle

Council reserves the right to substitute or replace items color, material or size, or to substitute an item of equal or greater value due to changes or challenges in product availability. For more details on specific rewards, please contact cookies@gshawaii.org. As noted, Hall of Fame reward includes options to choose from. Other restrictions may apply. All rewards EXCEPT Hall of Fame Rewards are cumulative. Reward experiences only include 1 Girl Scout and 1 adult.

2000+ Packages Sold Select A, B or C



A. Camping Set includes: Headlamp, Tent, Hammock, GSH Lantern, GSH Sleeping Bag and Overnight Pack



B. Wireless Karaoke Machine



C. Horseback Riding Must be 8+ years old in Kohala & Wailea (Hawaii Island),